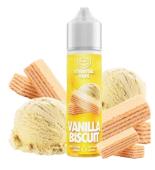

## **VANILLA BISCUIT**

Toasted Madagascar vanilla with cookies. A round and creamy e-liquid, accompanied by sweet and subtly toasted notes.

**MANGO JUICE** 

Squeezed sweet mango juice. An exquisite fruity recipe with a silky texture to which subtle nuances have been added to enjoy it daily.