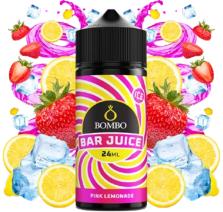

#### **PINK LEMONADE**

Refreshing blend of strawberries with lemonade. A recipe with intense sweetness, a touch of citrus, and a delightful flavour.