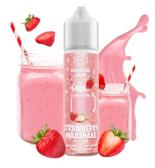

### STRAWBERRY MILKSHAKE

Delicious natural strawberry smoothie with yogurt cream and cream. An e-liquid that perfectly mixes creaminess and sweetness for those with a sweet tooth with hints of natural fruit from ripe strawberries.