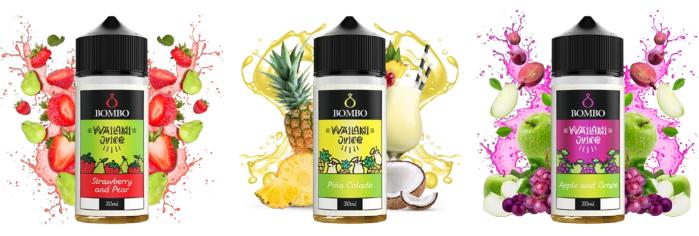

## Strawberry and Pear

Perfect combination of the best sweet strawberries and pears of water with layers of refreshing ice. An e-liquid with a sublime fruity flavour to enjoy daily.

## Piña Colada

Authentic flavour of freshly squeezed pineapple nectar with coconut cream. The ideal e-liquid for lovers of this delicious tropical cocktail, with an intense flavour, sweet and subtly refreshing.

## Apple and Grape

Delicious combination of the best sweet apples and purple grapes. An original and authentic fruit flavour to taste every day.