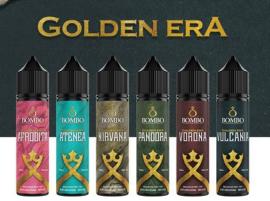

The range of our particularly golden era. The Bombo liquids at our maximum lucidity and creative climax, the ultimate culmination of a successful project.

BONBO

## AFRODITA

Silky fruit explosion with a predominant flavour of strawberry wrapped in candy floss, subtly drizzled with gooseberry syrup and a bouquet of secret heavenly aromas.

## VULCANIA

Bright leaf tobacco harmonized with vanilla, caramel and corn cookies, meticulously seasoned with secret ingredients.

# VORONA

Hazelnut, cocoa and white chocolate praline with a subtle touch of coffee, together with a Irish cream, rounds off this exquisite recipe. An e-liquid of select flavours, masterfully blended to find the perfect balance

## PANDORA

Extra soft blond tobacco base flavoured with Madagascar vanilla cream, a fusion of sugar caramelised with butter and garnished with powder shavings. The 5th e-liquid of the prized Golden Era by Bombo range

ATENEA

Silky fruity explosion dominated by wild berries wrapped in cotton candy, with subtle notes of grape, red apple, natural mint and secret heavenly aromas. The glorious final that closes the Golden Era range.