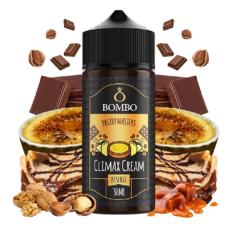

# CLIMAX CREAM RESERVE

Crème bruleé crepe with chocolate bits, nuts and caramel nuances. Using our double aging technique, this e-liquid is destinanted to be the "flagshit" of vape desserts.

Fruits of Paradise!