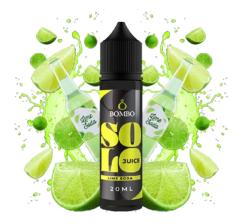

#### WATERMELON LIME

An exuberant combination of juicy watermelon and lime, creating a perfectly balanced experience.

**MELON MINT** 

The natural sweetness of melon fused with a hint of fresh mint.