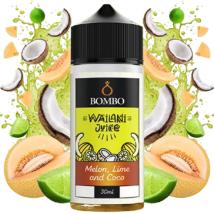

## Melon, Lime and Coco

An exotic flavour that combines the sweetness and juiciness of melon, the citrusy freshness of lime, and the silky taste of coconut.