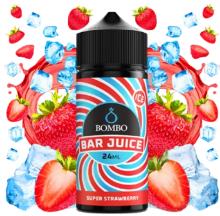

#### SUPER STRAWBERRY

The most intense strawberry e-liquid ever created. A sweet and refreshing recipe that will fill your mouth with authentic fruity flavour.