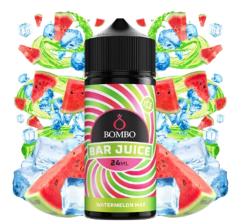

#### WATERMELON MAX

The most intense watermelon e-liquid ever achieved. An unprecedented and highly refreshing explosion of flavour.