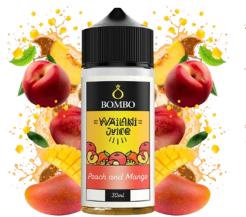

## Peach and Mango

Exquisite peach and mango nectar. A mixture that gives the intense and sweet flavour of natural fruit with a silky texture very pleasant to taste.