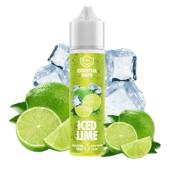

## ICED LIME

Natural lime ice cream with citrus and fresh notes. An explosion of freshness and fruity flavour on the palate.