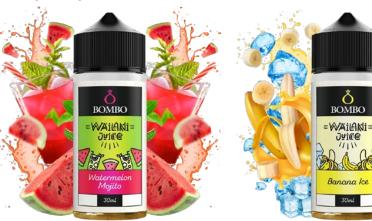

## Watermelon Mojito

Surprising and delicious watermelon mojito. A tasty and refreshing mix, full of nuances and contrasts that make it a unique e-liquid.

Banana Ice

Banana smoothie with ice. An e-liquid with a dense and refreshing flavour.