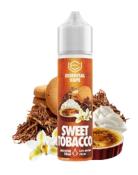

## **SWEET TOBACCO**

A perfect fusion of tobacco, caramel, vanilla and sponge cake. An ideal e-liquid for lovers of sweet tobacco.