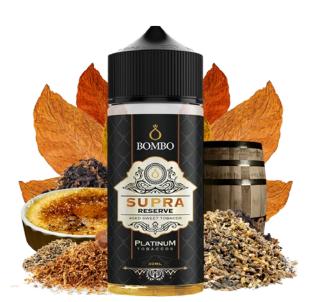

## SUPRA Reserve

Base of the best sweet tobacco with balanced caramel and toasted nuances that make this recipe a real delicacy for the palate. Thanks to an innovative double aging technique designed specifically for this flavour, the obtained result puts this e-liquid at the next level within RY4 family.